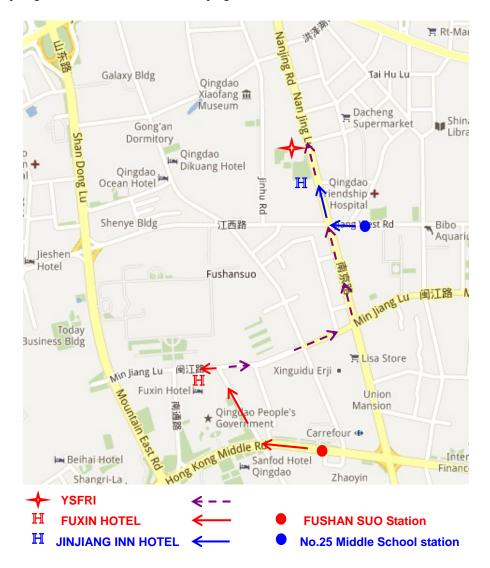

Taxi is recommended and it will cost about RMB 80-100 Yuan. Otherwise, you can take the Airport Bus Line No.1 [Haitian hotel line (bus 701)], please note that you should get off at the No.25 Middle School Station to JINJIANG INN hotel, and get off at the FUSHAN SUO Station to QINGDAO FUXIN hotel. The airport bus ticket cost RMB 20 Yuan. The map shown below may help you to locate the hotel. You may also contact the hotel:

Fuxin Hotel (府新大厦): 5 Minjiang Road (闽江路 5 号), Tel: +86-53285913688 Jinjiang Hotel (锦江之星): 100 Nanjing Road (南京路 100 号), Tel: +86-532-83107999